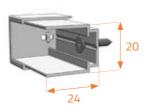

#### UNIVERSAL BRACKET

Fix to glass

- Fast fix directly to glass
- Universal fits all glass panels
- Three glass thicknesses 6 mm, 8 mm and 10 mm
- Long version available for corner installations