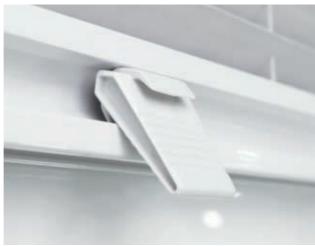

### HANDLE

inGlazia® 15mm

- Adjustable position
- Clicks into profile
- Easy to remove