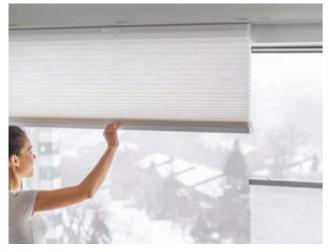

# InGlazia® blinds, where size matters

Expand the time you can spend on your glazed balcony or in your conservatory and make them an extra room to your house!

With inGlazia® blinds you can easily regulate

the light and your privacy.

### InGlazia® 15mm Pleated blind

Move the blind effortlessly by pushing the main profile or by using handles or a control wand from the top down or bottom up.

You can fix the inGlazia blinds to door or window frames by using the frame clip bracket.

InGlazia® Pleated blinds allow your doors to slide smoothly!