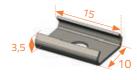

### FRAME BRACKET

Fix to frame

- Easy fix with screw to the frames
- Blinds up to max. size 2,7 m<sup>2</sup>
- Used in doors and windows with frames