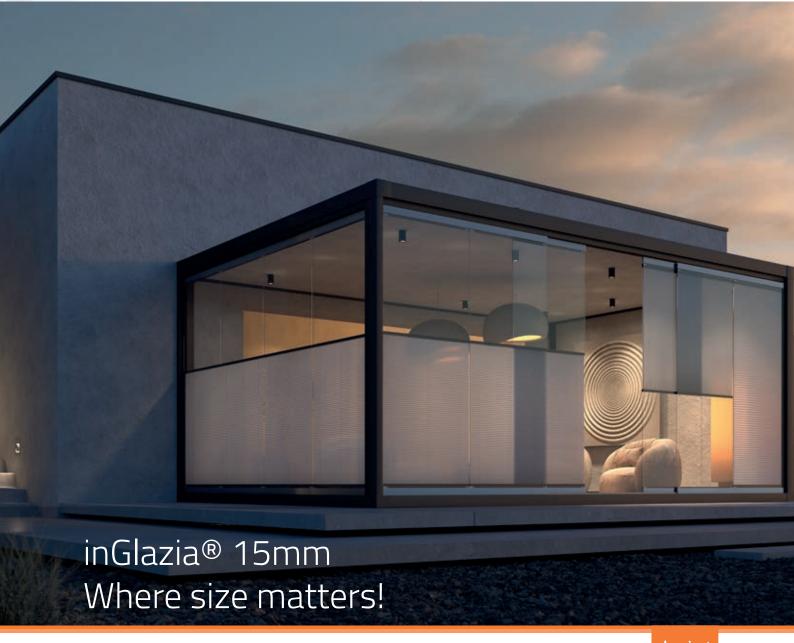

# InGlazia® blinds, where size matters

Expand the time you can spend on your glazed balcony or in your conservatory and make them an extra room to your house!

With inGlazia® blinds you can easily regulate

the light and your privacy.

### InGlazia® 15mm Pleated blind

Move the blind effortlessly by pushing the main profile or by using handles or a control wand from the top down or bottom up.

You can fix the inGlazia blinds to door or window frames by using the frame clip bracket.

InGlazia® Pleated blinds allow your doors to slide smoothly!