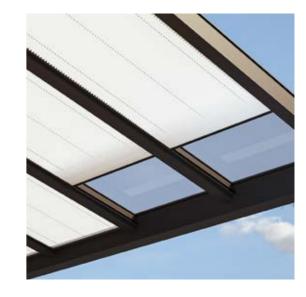

### **ROOF BLIND**

System with side channels Operation with control wand Max length 320cm No tension wires to install

### ROOF

System with side channels

- All fabrics possible to use
- Operation with control wand
- Max length 320cm