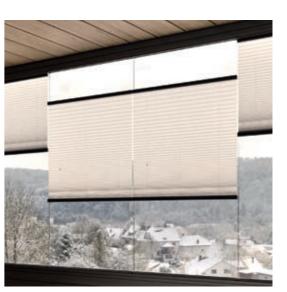

### InGlazia® 15mm Pleated blind

Move the blind effortlessly by pushing the main profile or by using handles or a control wand from the top down or bottom up.

You can fix the inGlazia blinds to door or window frames by using the frame clip bracket.

InGlazia® Pleated blinds allow your doors to slide smoothly!