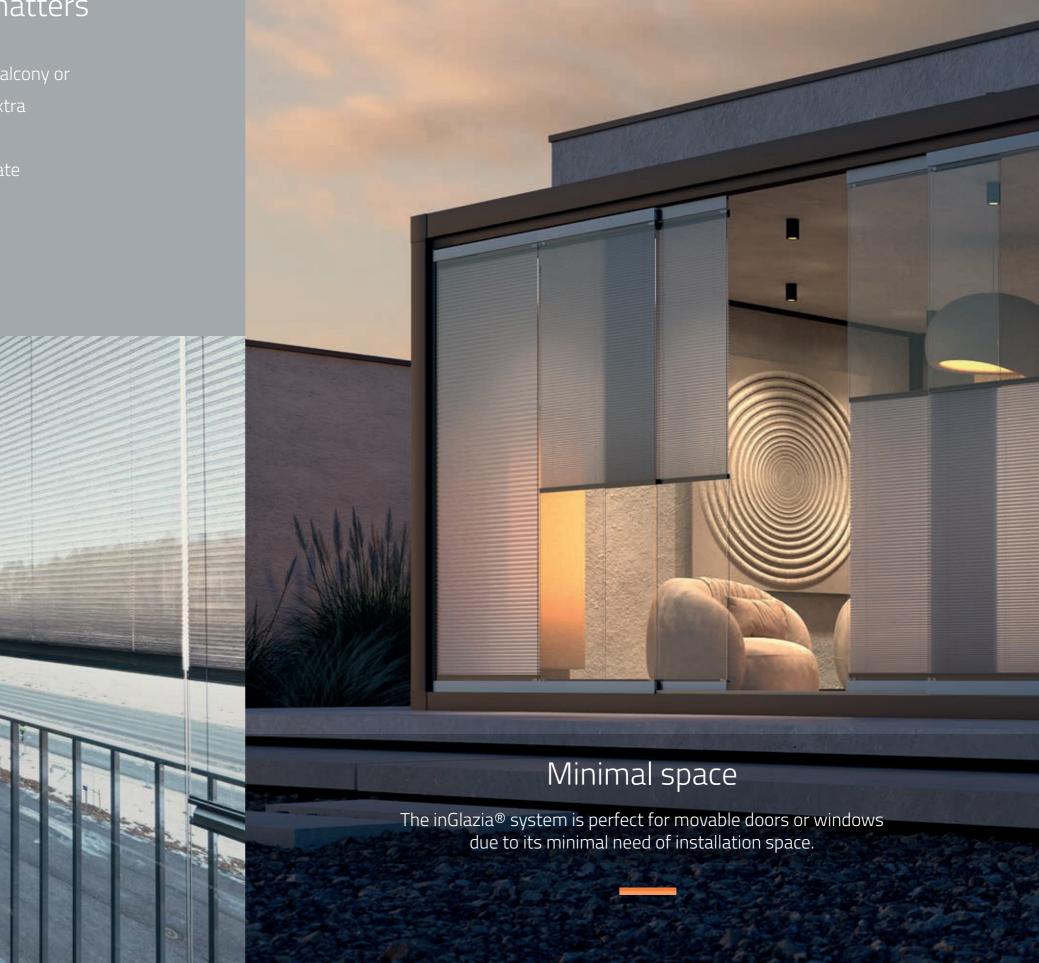

### InGlazia® 15mm Pleated blind

Move the blind effortlessly by pushing the main profile or by using handles or a control wand from the top down or bottom up.

You can fix the inGlazia blinds to door or window frames by using the frame clip bracket.

InGlazia® Pleated blinds allow your doors to slide smoothly!