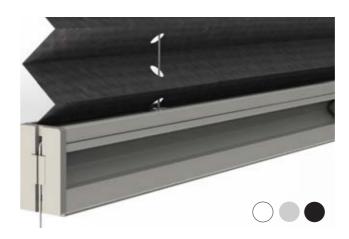

# InGlazia® blinds, where size matters

Expand the time you can spend on your glazed balcony or in your conservatory and make them an extra room to your house!

With inGlazia® blinds you can easily regulate

the light and your privacy.







### InGlazia® 15mm Pleated blind

Move the blind effortlessly by pushing the main profile or by using handles or a control wand from the top down or bottom up.

You can fix the inGlazia blinds to door or window frames by using the frame clip bracket.

InGlazia® Pleated blinds allow your doors to slide smoothly!



# Color options





# PROFILES AND END CAPS

- 3 color options
- White
- Light grey
- Black

### HANDLE

### 3 color options

- White
- Light grey
- Black

### **ROOF BLIND**

System with side channels Operation with control wand Max length 320cm No tension wires to install



### **FABRICS**

### 4 types of fabric

- inGlazia® Basic Daylight For daylight control and privacy
- inGlazia® Basic Blackout For blackout and heat control
- inGlazia® HiFlex Screen-like look with high reflection values due to the pearl back
- inGlazia® Nordic Nice transparency combined with good reflection values









# Operation





### MANUAL

inGlazia® 15mm

- Easy to operate by hand
- Profile design fitted for fingers



### HANDLE

inGlazia® 15mm

- Adjustable position
- Clicks into profile
- Easy to remove

### **CONTRO