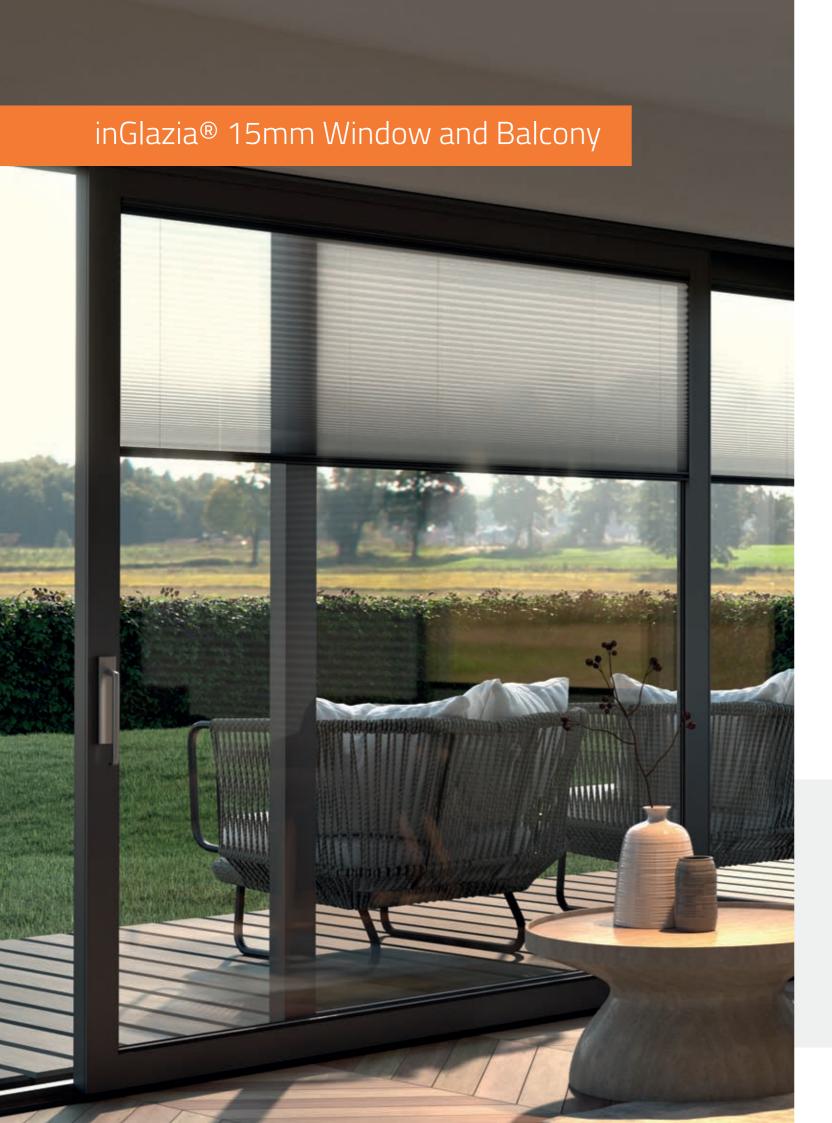

### InGlazia® 15mm Pleated blind

Move the blind effortlessly by pushing the main profile or by using handles or a control wand from the top down or bottom up.

You can fix the inGlazia blinds to door or window frames by using the frame clip bracket.

InGlazia® Pleated blinds allow your doors to slide smoothly!