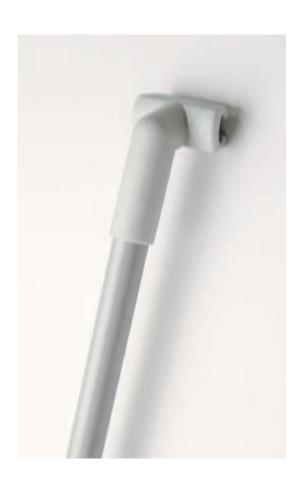

### FRAME BRACKET

Fix to frame

- Easy fix with screw to the frames
- Blinds up to max. size 2,7 m<sup>2</sup>
- Used in doors and windows with frames