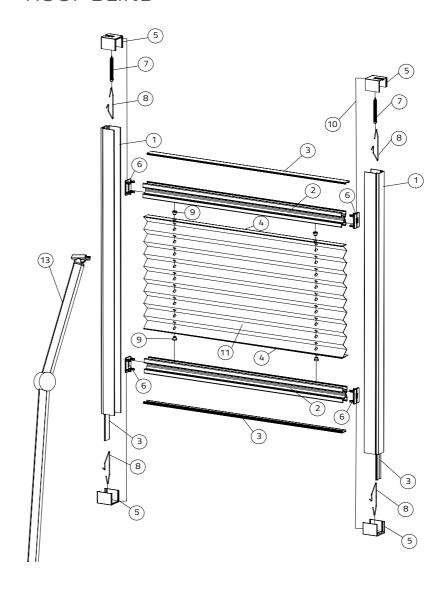

# Exploded view

### **ROOF BLIND**

- Side channel roof blind
- Pleated main profile 15 mm
- Cover profile 15 mm pleated
- Fabric mounting strip w. tape 15mm
- End plug roof blind side channel
- 6 End cap, 15 mm pleated main profile
- 7 Tension spring 0,5x4x40 rst
- Cord tensioner 15 mm pleated
- 9 Plastic eyelet, Nylon
- Pull cord JK 0,8 mm
- Pleated fabric 15mm

#### Additional features:

- Brush tape 4,8 x 7 mm light grey
  - Operating wand 1,5m roof blind

MAXIMUM BLIND SIZE

main profile

• Max roof blind size: length 320cm