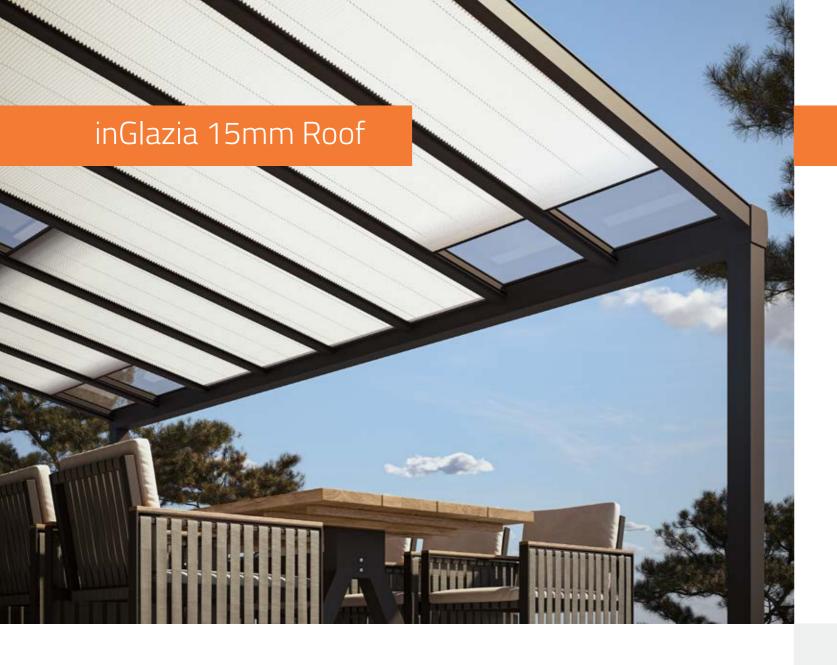

# InGlazia® blinds, where size matters

Expand the time you can spend on your glazed balcony or in your conservatory and make them an extra room to your house!

With inGlazia® blinds you can easily regulate

### InGlazia® 15mm Pleated blind

Move the blind effortlessly by pushing the main profile or by using handles or a control wand from the top down or bottom up.

You can fix the inGlazia blinds to door or window frames by using the frame clip bracket.

InGlazia® Pleated blinds allow your doors to slide smoothly!

### **ROOF BLIND**

System with side channels Operation with control wand Max length 320cm No tension wires to install