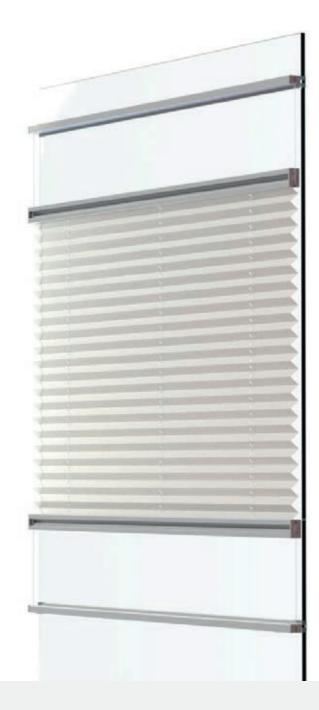

### InGlazia® 15mm Pleated blind

Move the blind effortlessly by pushing the main profile or by using handles or a control wand from the top down or bottom up.

You can fix the inGlazia blinds to door or window frames by using the frame clip bracket.

### 4 types of fabric

- inGlazia® Basic Daylight For daylight control and privacy
- inGlazia® Basic Blackout For blackout and heat control
- inGlazia® HiFlex Screen-like look with high reflection values due to the pearl back
- inGlazia® Nordic Nice transparency combined with good reflection values