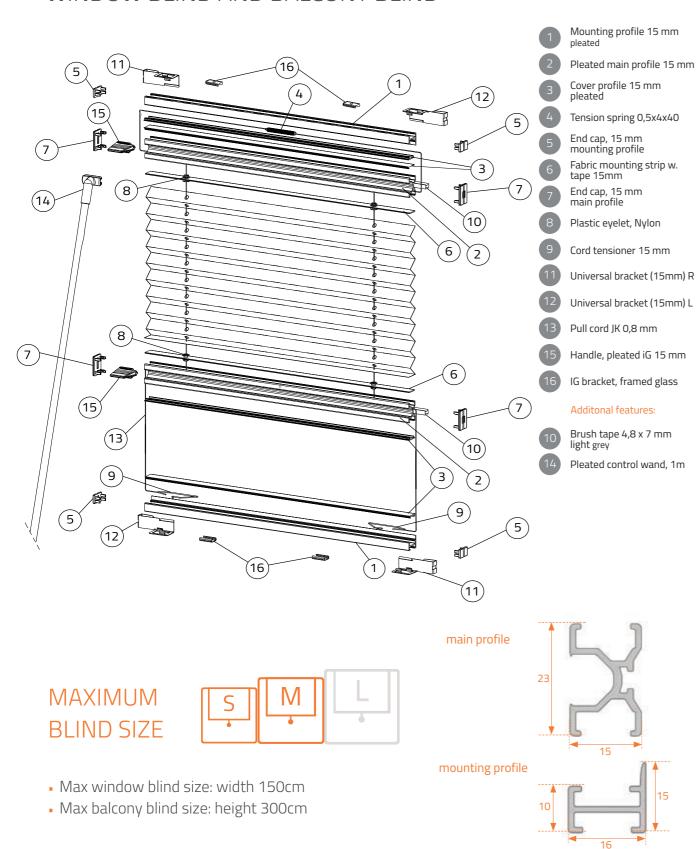

Profile design fitted for fingers



### HANDLE

inGlazia® 15mm

- Adjustable position
- Clicks into profile
- Easy to remove

### **CONTROL WAND**

inGlazia® 15mm

- Use with extra high blinds
- Effortless to use
- Slim design and light weight

### Installation

#### UNIVERSAL BRACKET

Fix to glass

- Fast fix directly to glass
- Universal fits all glass panels
- Three glass thicknesses 6 mm, 8 mm and 10 mm
- Long version available for corner installations





### FRAME BRACKET

Fix to frame

- Easy fix with screw to the frames
- Blinds up to max. size 2,7 m<sup>2</sup>
- Used in doors and windows with frames





### ROOF

System with side channels

- All fabrics possible to use
- Operation with control wand
- Max length 320cm





# Exploded view

#### WINDOW BLIND AND BALCONY BLIND



# Exploded view

### **ROOF BLIND**



- Side channel roof blind
- Pleated main profile 15 mm
- Cover profile 15 mm pleated
- Fabric mounting strip w. tape 15mm
- End plug roof blind side channel
- 6 End cap, 15 mm pleated main profile
- 7 Tension spring 0,5x4x40 rst
- Cord tensioner 15 mm pleated
- 9 Plastic eyelet, Nylon
- Pull cord JK 0,8 mm
- Pleated fabric 15mm

#### Additional features:

- Brush tape 4,8 x 7 mm light grey
  - Operating wand 1,5m roof blind

MAXIMUM BLIND SIZE



main profile



• Max roof blind size: length 320cm

### **Domicet Oy**

Rahkasammaleenkatu 6 20780 Kaarina Finland

Tel. +358 (0) 2 2766 366 info@domicet.fi

### Effortless to [co]operate