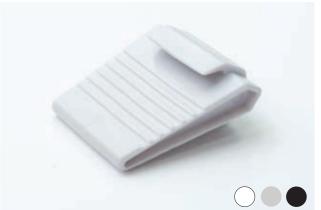

### HANDLE

### 3 color options

- White
- Light grey
- Black

### HANDLE

inGlazia® 15mm

- Adjustable position
- Clicks into profile
- Easy to remove