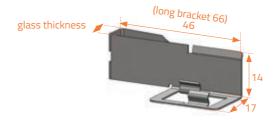

#### UNIVERSAL BRACKET

Fix to glass

- Fast fix directly to glass
- Universal fits all glass panels
- Three glass thicknesses 6 mm, 8 mm and 10 mm
- Long version available for corner installations